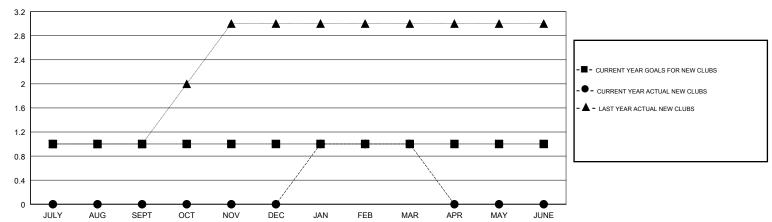

# MONTHLY MEMBERSHIP PROGRESS REPORT

## District 2 T1

Results as of: 03/31/2018

#### JOE AL PICONE **LOCATION TEXAS GMT CA** Clubs Members RESULTS FOR 2017-2018 RESULTS FOR 2017-2018 NEW CLUBS NEW CLUB GOAL DROPPED CLUBS MEMBER GROWTH NET MEMBER GROWTH DROPPED QUARTER QUARTER GOAL ACTUAL MEMBERS ACTUAL (including transfers) 0 0 35 76 44 JULY/AUG/SEPT JULY/AUG/SEPT 5 19 64 OCT/NOV/DEC OCT/NOV/DEC 0 5 66 44 JAN/FEB/MAR JAN/FEB/MAR 0 0 0 0 5 0 APR/MAY/JUNE APR/MAY/JUNE

### GOALS AND ACTUAL NEW CLUBS CUMULATIVE



## GOALS AND ACTUAL MEMBERS CUMULATIVE



| -■- MEMBER GROWTH NET GOAL        |   |
|-----------------------------------|---|
| - ● - MEMBER GROWTH ACTUAL        |   |
| - ▲ - LAST YEAR MEMBERSHIP ACTUAL |   |
|                                   |   |
|                                   |   |
|                                   | _ |

877 (70.84%) 361 (29.16%)

| DROPPED CLUBS: 2 |     |
|------------------|-----|
| DROPPED MEMBERS  |     |
| DECEASED         | 14  |
| CLUB CANCELLED   | 33  |
| OTHER            | 127 |
| TOTAL            | 174 |

| 20 CLUBS OF 40 ADDED 1 OR MORE | GENDER DISTRIBUTION |                          |  |
|--------------------------------|---------------------|--------------------------|--|
| NEW MEMBERS                    | MALE<br>FEMALE      | 877 (70.84<br