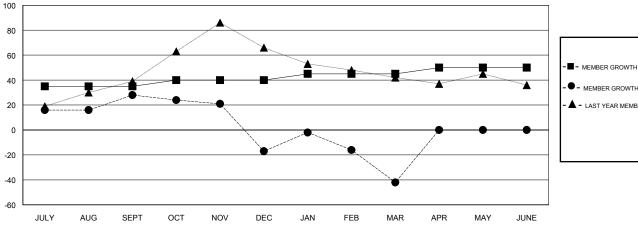

## GOALS AND ACTUAL MEMBERS CUMULATIVE

| -■- MEMBER GROWTH NET GOAL        |   |
|-----------------------------------|---|
| - ● - MEMBER GROWTH ACTUAL        |   |
| - ▲ - LAST YEAR MEMBERSHIP ACTUAL |   |
|                                   |   |
|                                   |   |
|                                   | _ |